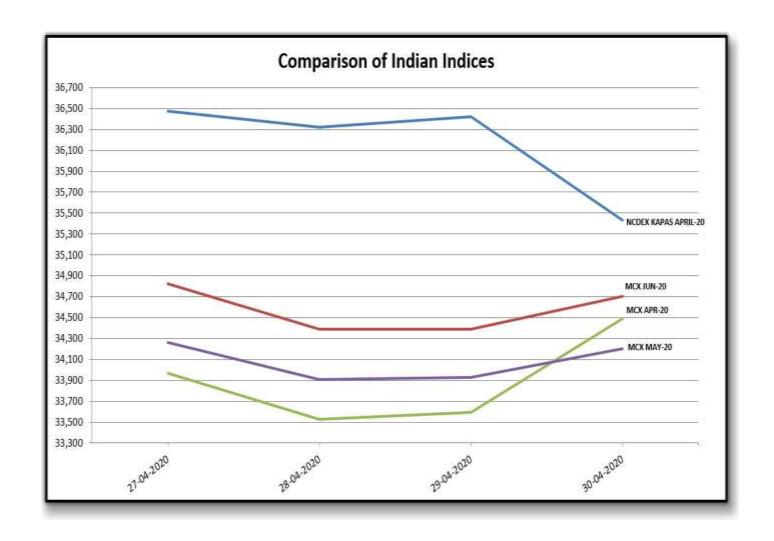

| Indian Indices in Candy Rate |             |        |        |        |  |  |
|------------------------------|-------------|--------|--------|--------|--|--|
| Data                         | NCDEX Kapas | MCX    |        |        |  |  |
| Date                         | April       | Apr-20 | May-20 | Jun-20 |  |  |
| 27-04-2020                   | 36,475      | 33,969 | 34,262 | 34,827 |  |  |
| 28-04-2020                   | 36,318      | 33,530 | 33,906 | 34,388 |  |  |
| 29-04-2020                   | 36,423      | 33,593 | 33,927 | 34,388 |  |  |
| 30-04-2020                   | 35,429      | 34,492 | 34,199 | 34,701 |  |  |

Remark :- For NCDEX Kapas we have taken seed rate 500/20 Kg to convert in Candy.