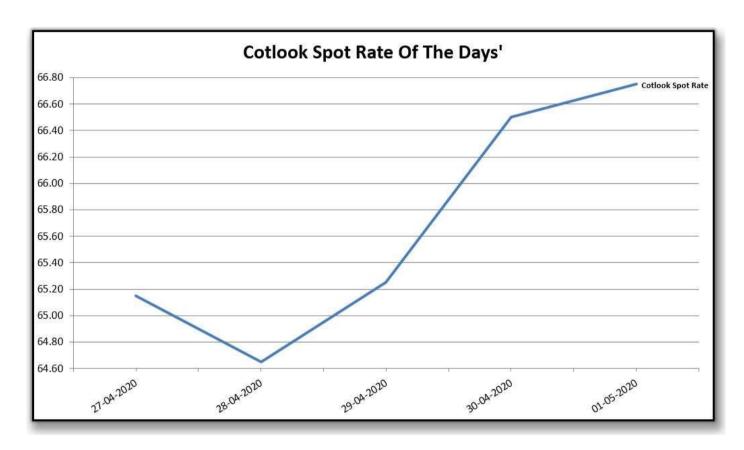

| Foreign Indices |           |        |        |  |  |  |
|-----------------|-----------|--------|--------|--|--|--|
| Data            | Cotlook   | ICE    |        |  |  |  |
| Date            | Spot Rate | Jul-20 | Dec-20 |  |  |  |
| 27-04-2020      | 65.15     | 55.01  | 57.03  |  |  |  |
| 28-04-2020      | 64.65     | 55.78  | 57.72  |  |  |  |
| 29-04-2020      | 65.25     | 57.12  | 58.68  |  |  |  |
| 30-04-2020      | 66.50     | 57.33  | 58.92  |  |  |  |
| 01-05-2020      | 66.75     | 55.84  | 57.52  |  |  |  |