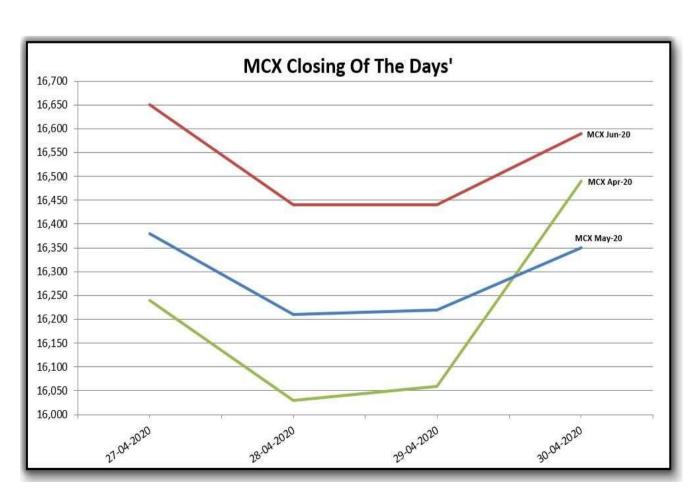

| Indian Indices |             |        |        |        |
|----------------|-------------|--------|--------|--------|
|                | NCDEX Kapas | мсх    |        |        |
| Date           | April       | APR    | MAY    | JUN    |
| 27-04-2020     | 980.00      | 16,240 | 16,380 | 16,650 |
| 28-04-2020     | 977.00      | 16,030 | 16,210 | 16,440 |
| 29-04-2020     | 979.00      | 16,060 | 16,220 | 16,440 |
| 30-04-2020     | 960.00      | 16,490 | 16,350 | 16,590 |

| Indian Indices in Candy Rate |             |        |        |        |  |  |
|------------------------------|-------------|--------|--------|--------|--|--|
| Data                         | NCDEX Kapas | MCX    |        |        |  |  |
| Date                         | April       | Apr-20 | May-20 | Jun-20 |  |  |
| 27-04-2020                   | 36,475      | 33,969 | 34,262 | 34,827 |  |  |
| 28-04-2020                   | 36,318      | 33,530 | 33,906 | 34,388 |  |  |
| 29-04-2020                   | 36,423      | 33,593 | 33,927 | 34,388 |  |  |
| 30-04-2020                   | 35,429      | 34,492 | 34,199 | 34,701 |  |  |