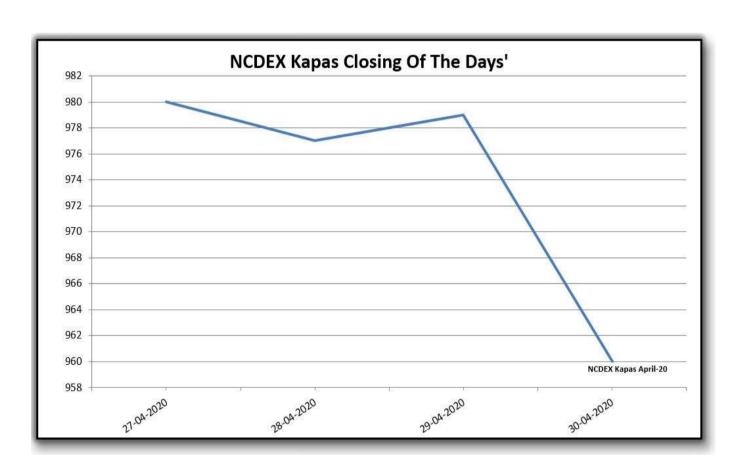

| Indian Indices |             |        |        |        |
|----------------|-------------|--------|--------|--------|
|                | NCDEX Kapas | мсх    |        |        |
| Date           | April       | APR    | MAY    | JUN    |
| 27-04-2020     | 980.00      | 16,240 | 16,380 | 16,650 |
| 28-04-2020     | 977.00      | 16,030 | 16,210 | 16,440 |
| 29-04-2020     | 979.00      | 16,060 | 16,220 | 16,440 |
| 30-04-2020     | 960.00      | 16,490 | 16,350 | 16,590 |

| Indian Indices in Candy Rate |             |        |        |        |  |  |
|------------------------------|-------------|--------|--------|--------|--|--|
| Data                         | NCDEX Kapas | MCX    |        |        |  |  |
| Date                         | April       | Apr-20 | May-20 | Jun-20 |  |  |
| 27-04-2020                   | 36,475      | 33,969 | 34,262 | 34,827 |  |  |
| 28-04-2020                   | 36,318      | 33,530 | 33,906 | 34,388 |  |  |
| 29-04-2020                   | 36,423      | 33,593 | 33,927 | 34,388 |  |  |
| 30-04-2020                   | 35,429      | 34,492 | 34,199 | 34,701 |  |  |

Remark :- For NCDEX Kapas we have taken seed rate 500/20 Kg to convert in Candy.