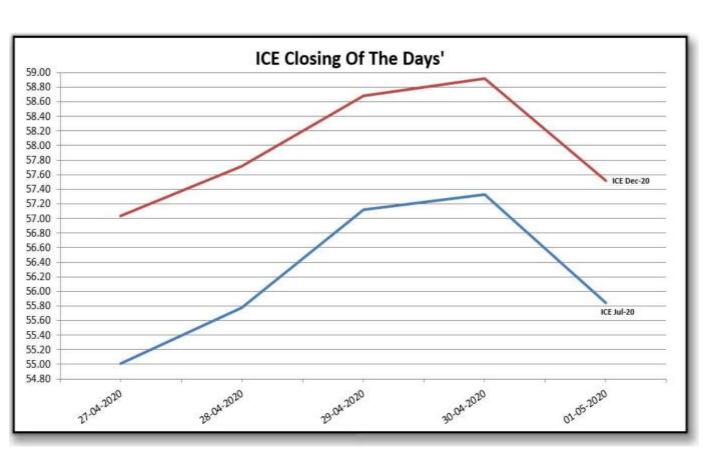

| Foreign Indices |           |        |        |  |  |  |
|-----------------|-----------|--------|--------|--|--|--|
| Data            | Cotlook   | ICE    |        |  |  |  |
| Date            | Spot Rate | Jul-20 | Dec-20 |  |  |  |
| 27-04-2020      | 65.15     | 55.01  | 57.03  |  |  |  |
| 28-04-2020      | 64.65     | 55.78  | 57.72  |  |  |  |
| 29-04-2020      | 65.25     | 57.12  | 58.68  |  |  |  |
| 30-04-2020      | 66.50     | 57.33  | 58.92  |  |  |  |
| 01-05-2020      | 66.75     | 55.84  | 57.52  |  |  |  |